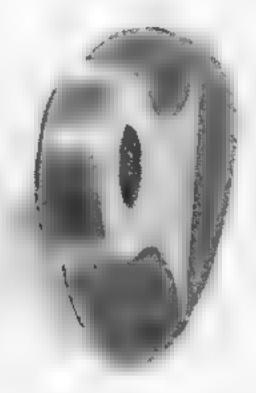

| 10047                                  | Tail Bearing 12588                                            |      |
|                                             | 12247                                  | " 14658                                                       |      |
|                                             | 7669                                   | Wrench                                                        |      |
|                                             | 12778                                  | Rear A Brace 14533                                            | . 9  |

### BARCALO-BUFFALO THIMBLES&SHACKLES





# BARCALO-BUFFALO SAFETY BELT CATCHES



# BARCALO-BUFFALO HINGES 5598 10310 5597



4583



6713

### BARCALO-BUFFALO STRUTENDS&HINGE





12247



10325







### BARCALO-BUFFALO STRUT ENDS & SPIDER



### BARCALO-BUFFALO WASHER PLATES























5054











Posted December 25, 2022 During Blizzard of 2022 Brian D. Szafranski Elma, NY USA 11

Please do not reprint for commercial gain